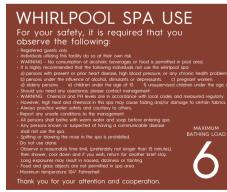

19" x 23-1/2" Pool Rules

19" x 23-1/2" Whirlpool Spa Rules

7" x 10" Pool Open/Closed Signage

7" x 10" **Towneplace Suites Logo** 