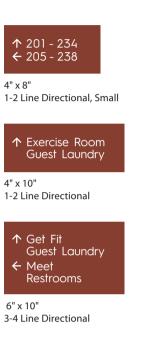

## **Directionals**

6" x 10-1/2" 1-2 Line Directional Flag Mount

10" x 10-1/2" Unisex Restroom

10" x 10" 7-8 Line Directional

10" x 12" to 10" x 14" 11-12 Line Directional