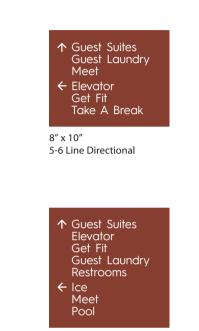

## **Directionals**

6" x 10-1/2" 1-2 Line Directional Flag Mount

10" x 10-1/2" Unisex Restroom

10" x 10" 7-8 Line Directional

10" x 12" to 10" x 14" 11-12 Line Directional