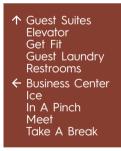

## **Directionals**

6" x 10-1/2" 1-2 Line Directional Flag Mount

10" x 10-1/2" Unisex Restroom

10" x 10" 7-8 Line Directional

10" x 12" to 10" x 14" 11-12 Line Directional