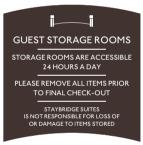

## **Informational Signage**

18" x 12" Meeting Room w/ window

12.75" x 15.75" Check-in/out Signage

12" x 10.5" Ownership Signage

8" x 8" Service Hours

8" x 8" Guest Storage Info

12" x 10" Owner/Operator/Manager