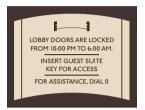

## **Informational Signage**

5" x 8" Alcohol Warning

7" x 9" Exterior Signage

7" x 9" Lobby Entry

5" x 8" Hand Wash Info

4" x 5" Exterior Key Access

12" x 8 3/4" Dry Erase Board

9" x 8" Front Desk Info