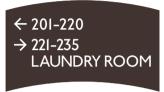

## **Directionals**

5.5" x 12" Directionals

6" x 8" Directionals

7 1/8" x 12" Directionals

16.5" x 12" Directionals

**个** DEN

→ SUNDRY
 GREAT ROOM
 BUFFET/LOUNGE
 BUSINESS CENTER
 GUEST LAUNDRY
 FITNESS CENTER
 MEETING ROOM
 ← POOL