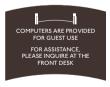

## **Informational Signage**

5" x 8" Alcohol Warning

7" x 9" Exterior Signage

7" x 9" Lobby Entry

5" x 8" Hand Wash Info

4" x 5" Exterior Key Access

12" x 8 3/4" Dry Erase Board

9" x 8" Front Desk Info