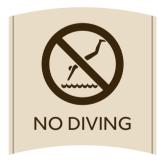

THANK YOU FOR YOUR COOPERATION WARNING NO LIFEGUARD ON DUTY

28" x 36"

Pool Rules

AN ADULT

14" x 14" Pool Lift

20" x 20" No Diving

28" x 36" Fitness Rules