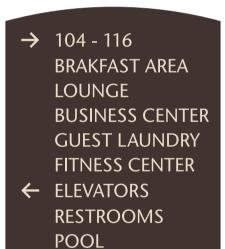

## **Directionals**

5.5" x 12" Directionals

6" x 8" Directionals

7 1/8" x 12" Directionals

16.5" x 12" Directionals

**个** DEN

→ SUNDRY
 GREAT ROOM
 BUFFET/LOUNGE
 BUSINESS CENTER
 GUEST LAUNDRY
 FITNESS CENTER
 MEETING ROOM
 ← POOL