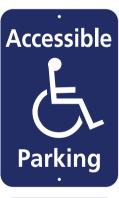

## **Parking Signage**

10" x 9" Parking

10" x 9" Parking

915 10′0″

6" Letters Clearance / Address

18" x 12" Parking