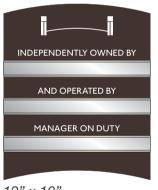

## **Informational Signage**

18" x 12" Meeting Room w/ window

12.75" x 15.75" Check-in/out Signage

12" x 10.5" Ownership Signage

8" x 8" Service Hours

8" x 8" Guest Storage Info

12" x 10" Owner/Operator/Manager