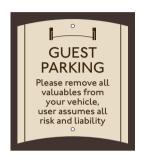

## **Parking Signage**

10" x 9" Parking

10" x 9" Parking

915 10′0″

6" Letters Clearance / Address

18" x 12" Parking