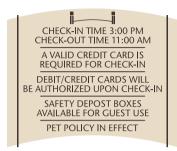

## **Informational Signage**

18" x 12" Meeting Room w/ window

12.75" x 15.75" Check-in/out Signage

12" x 10.5" Ownership Signage

8" x 8" Service Hours

8" x 8" Guest Storage Info

12" x 10" Owner/Operator/Manager