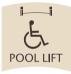

THANK YOU FOR YOUR COOPERATION WARNING NO LIFEGUARD ON DUTY

28" x 36"

Pool Rules

AN ADULT

14" x 14" Pool Lift

20" x 20" No Diving

28" x 36" Fitness Rules