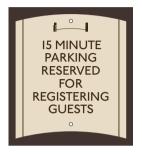

## **Parking Signage**

10" x 9" Parking

10" x 9" Parking

915 10′0″

6" Letters Clearance / Address

18" x 12" Parking