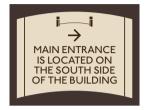

## **Directionals**

5.5" x 12" Directionals

6" x 8" Directionals

7 1/8" x 12" Directionals

16.5" x 12" Directionals

**个** DEN

→ SUNDRY
 GREAT ROOM
 BUFFET/LOUNGE
 BUSINESS CENTER
 GUEST LAUNDRY
 FITNESS CENTER
 MEETING ROOM
 ← POOL