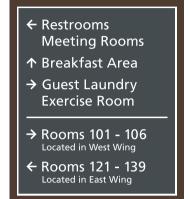

### ■ Identification Signage

5 1/2" x 9" Directionals

→ Rooms 201 - 214

← Rooms 215 - 220

← Rooms 221 - 239

Located in East Wing

9" x 12" Directionals

14" x 12" Directionals