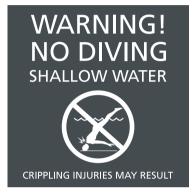

### ■ Identification Signage

15" x 15" No Diving DO NOT USE SPA
IF TEMPERATURE
IS ABOVE
104°F (40°C)

10" x 14" Spa Warning SPA USER CAPACITY
5

10" x 14" Spa Use Capacity

POOL USER CAPACITY

56

10" x 14" Pool Capacity