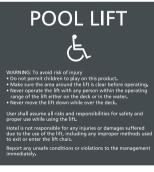

#### WHIRLPOOL SPA USE

FOR YOUR SAFETY, IT IS REQUIRED THAT YOU OBSERVE THE FOLLOWING:

24" x 24" Whirlpool Spa Rules

20" x 20" Resuscitation Instructional Signage

14" x 14" Pool Lift