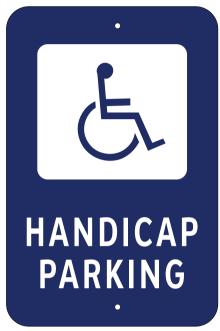

e water safety and courtesy.
  Shower before entering pool.
  Children who are not toilet trained must wear swim diapers with rubber pants over them.

Thank you for your attention and cooperation.

24" x 24" Pool Area Rules

#### WHIRLPOOL SPA USE

FOR YOUR SAFETY, IT IS REQUIRED THAT YOU OBSERVE THE FOLLOWING:

24" x 24" Whirlpool Spa Rules



20" x 20" Resuscitation Instructional Signage



14" x 14" Pool Lift

# WARNING NO LIFEGUARD ON DUTY

CHILDREN SHOULD NOT USE POOL WITHOUT ADULT SUPERVISION

30" x 36" No Lifeguard On Duty





### ■ Identification Signage



15" x 15" No Diving DO NOT USE SPA
IF TEMPERATURE
IS ABOVE
104°F (40°C)

10" x 14" Spa Warning SPA USER CAPACITY
5

10" x 14" Spa Use Capacity

POOL USER CAPACITY

56

10" x 14" Pool Capacity





### ■ Identification Signage



18" x 12" Handicap Parking Sign

# **NOTICE**

You are parking and leaving your vehicle at your own risk. Please lock all doors and windows after removing any property or valuables from the vehicle. The hotel will not, in any event, be liable for loss or damage to your vehicle or property.

15" x 15" Notice Parking Sign