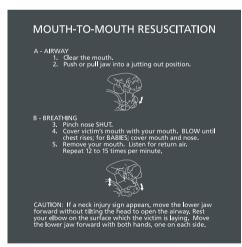

#### WHIRLPOOL SPA USE

FOR YOUR SAFETY, IT IS REQUIRED THAT YOU OBSERVE THE FOLLOWING:

24" x 24" Whirlpool Spa Rules

20" x 20" Resuscitation Instructional Signage

14" x 14" Pool Lift