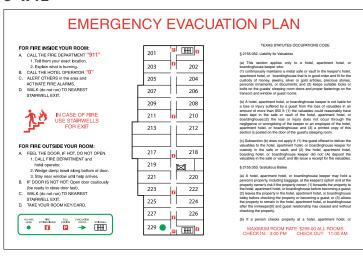

#### **Emergency Evacuation Plan**

8" x 12"

Floor Landing Number 18" x 12"

# STAIR 1 NO ROOF ACCESS

1 THROUGH 3

EXIT DISCHARGE THIS LEVEL