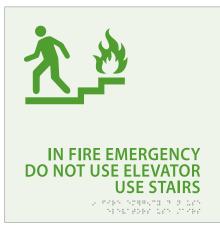

STANDARD SIGN SPECIFICATIONS





#### 5 1/2" x 5 1/2" Room Number



- 1/4" Acrylite FF Green Edge
- Backprinted HI Green Gradient
- 1/16" Acrylic Inset Lettering and Grade 2 Clear Raster Braille





#### Restroom Signage

8"x8"



8"x8"



8"x8"



#### Stairs/Elevator Signage

11"x 11"



#### 13" x 12"



#### 8"x8"







#### **Room Identification**

ICE & VENDING

8"x8" 8"x8"



FITNESS CENTER

4" x 12"



.... :: .....

4" x 12"



MECHANICAL



HOUSEKEEPING

**MAINTENANCE** 





#### **Informational Signage**

4" x 4"

USE KEY CARD FOR ENTRY 4" x 4"

**EXIT** 

8"x8"

LAUNDRY PRODUCTS

ARE AVAILABLE
FOR PURCHASE AT
THE FRONT DESK

8"x8"

MAXIMUM OCCUPANCY 35

8"x8"

EMPLOYEES MUST WASH HANDS BEFORE RETURNING TO WORK

LOS EMPLEADOS DEBEN LAVARSE LAS MANOS ANTES DE VOLVER AL TRABAJO NO PETS ALLOWED SERVICE ANIMALS ONLY

FOR YOUR SAFETY & SECURITY THIS DOOR IS LOCKED 24 HOURS USE KEY CARD FOR ENTRY

Independently Owned and Operated by Shri Siddhi Vinayak, LLC. This is a 100% Non-Smoking Property



CHECK IN 3:00 PM CHECK OUT 11:00 AM





#### **Meeting Room**

22" x