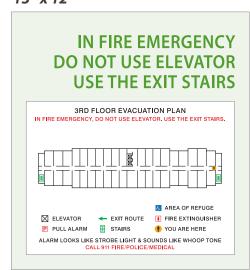

STANDARD SIGN SPECIFICATIONS





#### 5 1/2" x 5 1/2" Room Number



- 1/4" Acrylite FF Green Edge
- Backprinted HI Green Gradient
- 1/16" Acrylic Inset Lettering and Grade 2 Clear Raster Braille





#### Restroom Signage

8"x8"



8"x8"



8"x8"



#### Stairs/Elevator Signage

11"x 11"



#### 13" x 12"



#### 8"x8"







#### **Room Identification**

ICE & VENDING

8"x8" 8"x8"



FITNESS CENTER

4" x 12"



.... :: .....

4" x 12"



MECHANICAL



HOUSEKEEPING

**MAINTENANCE** 





#### **Informational Signage**

4" x 4"

USE KEY CARD FOR ENTRY 4" x 4"

**EXIT** 

8"x8"

LAUNDRY PRODUCTS

ARE AVAILABLE
FOR PURCHASE AT
THE FRONT DESK

8"x8"

MAXIMUM OCCUPANCY 35

8"x8"

EMPLOYEES MUST WASH HANDS BEFORE RETURNING TO WORK

LOS EMPLEADOS DEBEN LAVARSE LAS MANOS ANTES DE VOLVER AL TRABAJO NO PETS ALLOWED SERVICE ANIMALS ONLY

FOR YOUR SAFETY & SECURITY THIS DOOR IS LOCKED 24 HOURS USE KEY CARD FOR ENTRY

Independently Owned and Operated by Shri Siddhi Vinayak, LLC. This is a 100% Non-Smoking Property



CHECK IN 3:00 PM CHECK OUT 11:00 AM





#### **Meeting Room**

22" x 9 1/2"

#### Today